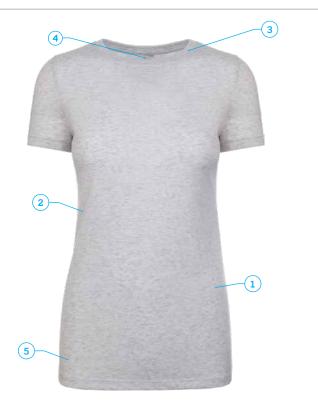

- 1: Self Fabric: 32 Single Poly/ Cotton/ Rayon Jersey
- 2: 45g 4.3oz 50% Poly 25% Combed Ring-Spun Cotton 25% Rayon
- **3:** Neck: Set in Collar 1 x 1 Baby Rib.
- 4: Label: Satin
- 5: \*Tri-Blend Has a Heather Look For All Colours

#### DESCRIPTION

- Self Fabric: 32 Single Poly/ Cotton/ Rayon Jersey
- 45g 4.3oz 50% Poly 25% Combed Ring-Spun Cotton 25% Rayon
- Neck: Set in Collar 1 x 1 Baby Rib.
- Label: Satin
- \*Tri-Blend Has a Heather Look For All Colours