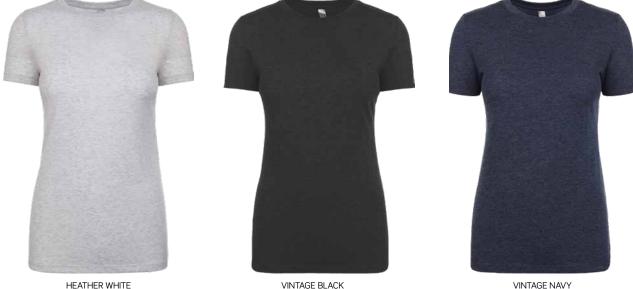

HEATHER WHITE (S/8 - 2XL/16) VINTAGE BLACK (S/8 - 2XL/16) VINTAGE NAVY (S/8 - 2XL/16)

#### COLOURWAYS

Heather White, Vintage Black, Vintage Navy